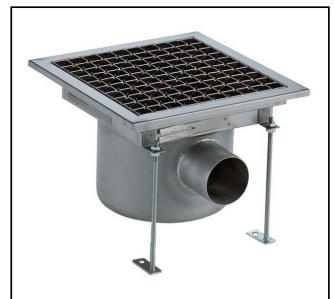

## Floor Drains and Collecting Tanks Floor Drain with Stainless Steel Grate - Horizontal outlet 300x300 mm

| ITEM #  |  |
|---------|--|
| MODEL # |  |
| NAME #  |  |
|         |  |
| SIS #   |  |
| AIA#    |  |

328052 (FDD3030)

Floor drainage channel with s/s grate - horizontal outlet, 300x300

#### Item No.

Constructed in 304 AISI stainless steel. Collecting tank with horizontal drain pipe. Anti-slip mesh grate.

#### **Main Features**

- Easy to install.
- Anti-odour syphon.
- Removable waste blocking filter.
- Rag bolt for floor fixing.
- Easy to inspect for any possible waste removal action.
- Electrochemical finishing gives grids a bright apperance.
- Ideal for any drain solution, particularly suggested for great amounts of water drained during cleaning operations.

#### Construction

- Adjustable leveling feet.
- Anti-slip mesh 25x25 mm grating, h=25 mm, 1.5 mm in thickness.
- Top cover available with perforated surface or with stainless steel grid.
- Constructed entirely in 304 AISI stainless steel.
- Collecting tanks available with horizontal drain pipe.