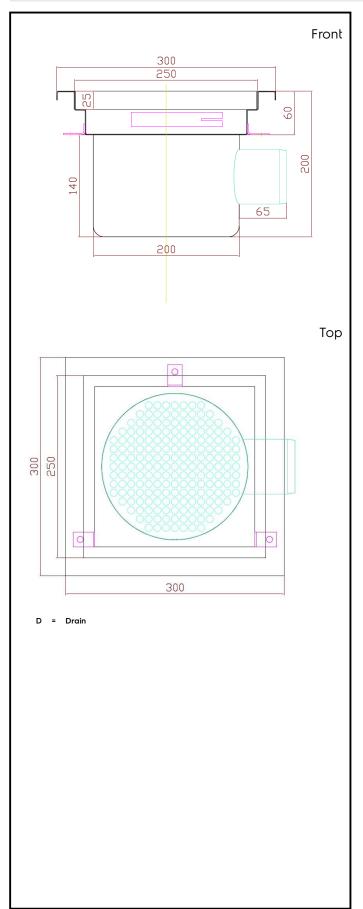

## Floor Drains and Collecting Tanks Floor Drain with Stainless Steel Grate - Horizontal outlet 300x300 mm

| ITEM #  |  |
|---------|--|
| MODEL # |  |
| NAME #  |  |
|         |  |
| SIS #   |  |
| AIA#    |  |

328052 (FDD3030)

Floor drainage channel with s/s grate - horizontal outlet, 300x300

#### **Key Information:**

External dimensions, Width:

328052 (FDD3030)300 mmExternal dimensions, Depth:300 mmExternal dimensions, Height:200 mmNet weight:10 kg

Floor Drains and Collecting Tanks Floor Drain with Stainless Steel Grate - Horizontal outlet 300x300 mm